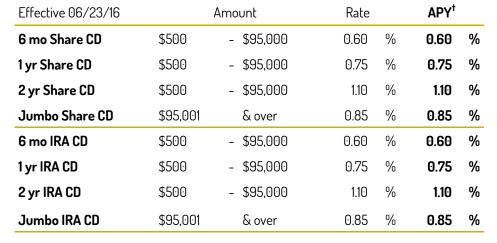

#### Dividend Rates

| Effective 06/30/16 | ective 06/30/16 Rate |      | <b>)</b> | $APY^{\dagger}$ |   |
|--------------------|----------------------|------|----------|-----------------|---|
| Regular Shares     |                      |      |          |                 |   |
| \$25.00 -          | \$5,000.00           | 0.15 | %        | 0.16            | % |
| \$5,000.01 -       | \$20,000.00          | 0.30 | %        | 0.30            | % |
| \$20,000.01        | & over               | 0.40 | %        | 0.40            | % |
| Holiday Shares     |                      | 0.40 | %        | 0.40            | % |
| IRA Shares         | ·                    | 0.65 | %        | 0.65            | % |
| Share Draft        |                      | 0.05 | %        | 0.05            | % |

Share rates are subject to change on a quarterly basis at the discretion of the Board of Directors. The average daily balance requirement for a share account to earn dividends is \$25.00.

<sup>&</sup>lt;sup>†</sup>Annual Percentage Yield

Jumbo CDs = 1 year term (minimum). CD rates are updated weekly.